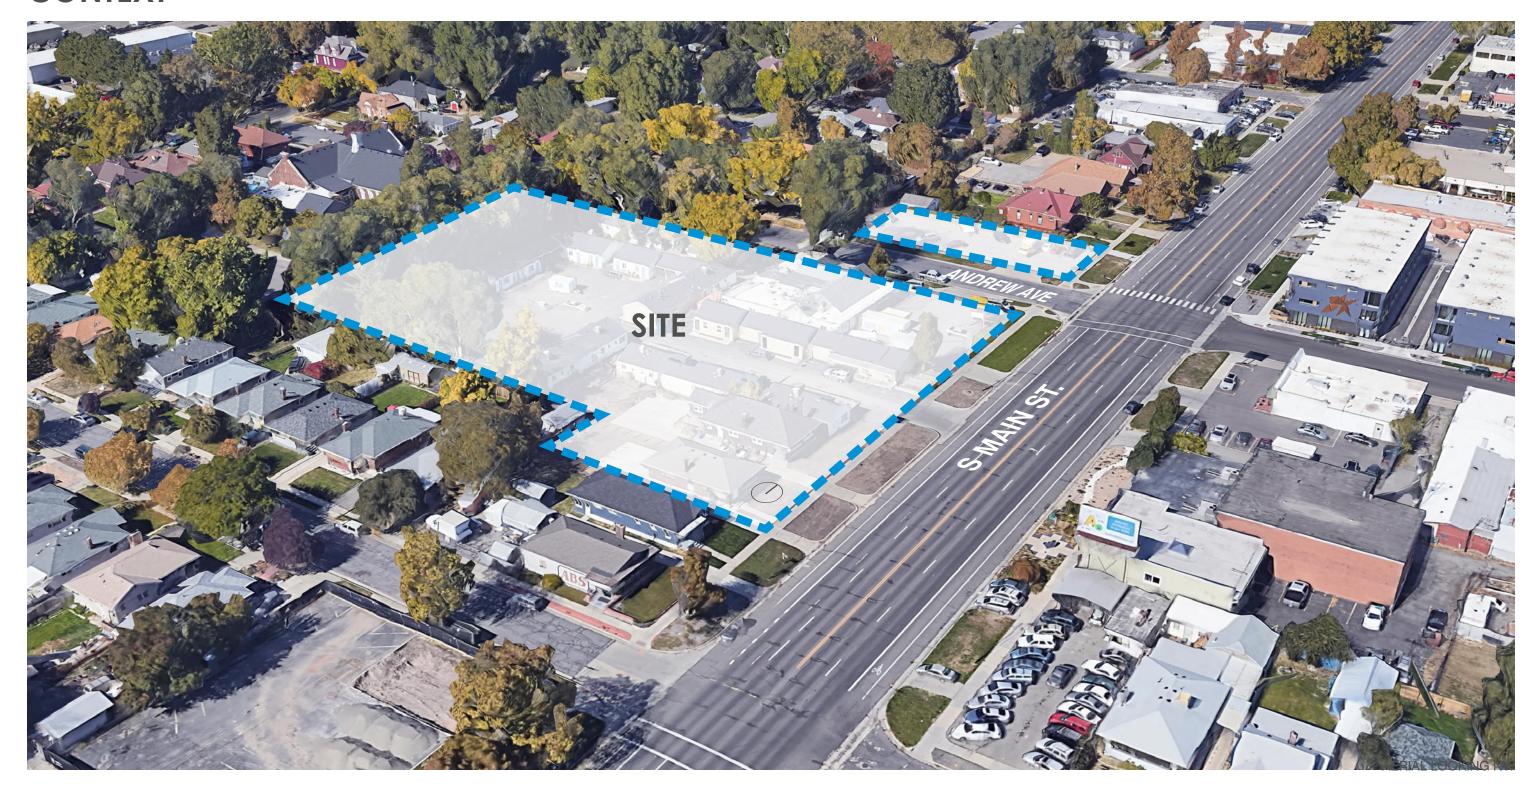

# **CONTEXT**

# **CONTEXT**

MAIN ST. @ ANDREW LOOKING SW

MAIN ST. @ VAN BUREN LOOKING NW