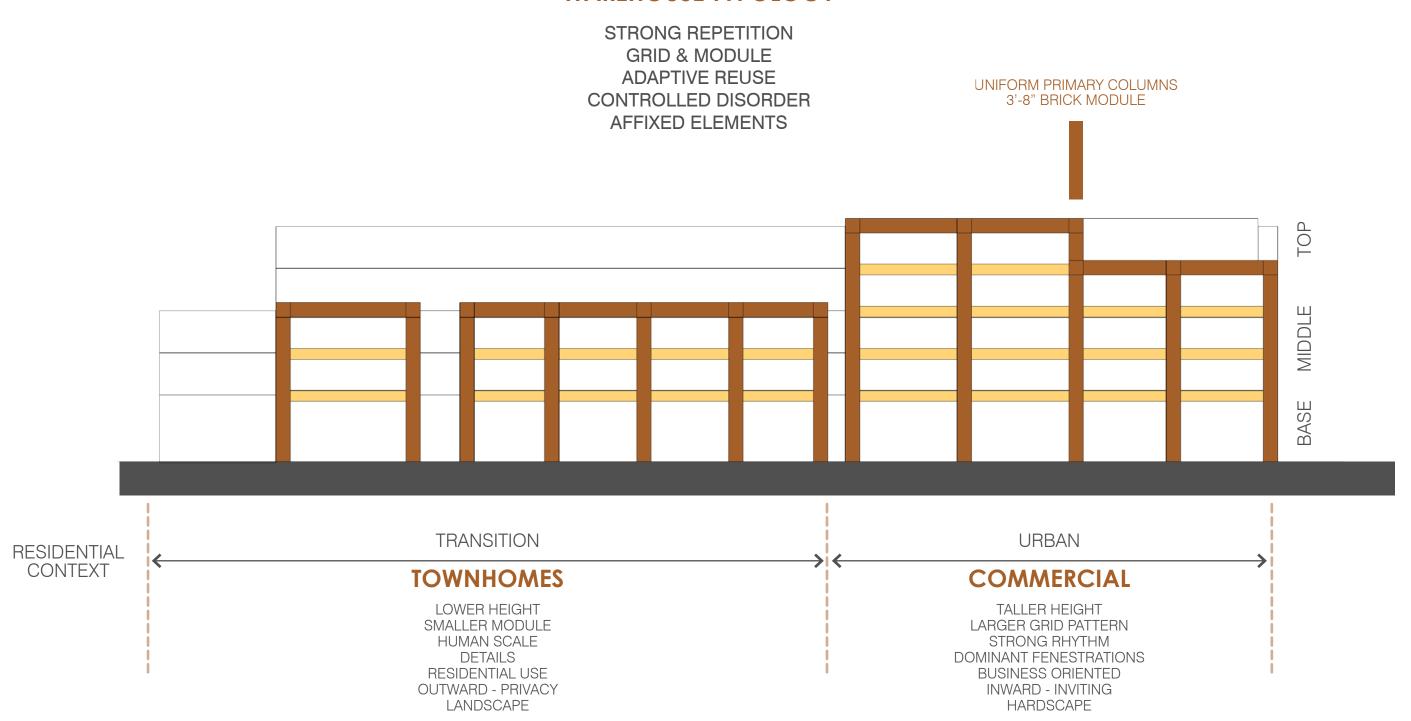

# **CONTEXT**







# **CONTEXT**



MAIN ST. @ ANDREW LOOKING SW



MAIN ST. @ VAN BUREN LOOKING NW





## **MASSING ANALYSIS**

#### **CONTEXTUAL GOAL**

SMALLER SCALE

**STRATEGY** 

BREAK DOWN FACADE LENGTH TO CREATE A SERIES OF SMALLER BUILDINGS





## MASSING ANALYSIS

#### **CONTEXTUAL GOAL**

**REDUCED MASS & HEIGHT** 

#### STRATEGY

SETBACK AT VARIOUS LOCATIONS TO DIVERSIFY BUILDING MASSES







## **MASSING ANALYSIS**

#### STRATEGY IMPLEMENTATION

ALIGNMENT WITH UNITS PROPORTION & SCALE PUBLIC REALM SEQUENCE







# **DESIGN APPROACH**

PRECEDENTS









### **DESIGN APPROACH**

#### **WAREHOUSE TYPOLOGY**







# **DESIGN APPROACH**







## PRELIMINARY DESIGN ITERATION

MAIN ST FACADE

MODERN WAREHOUSE TYPOLOGY / ADAPTIVE REUSE







# PRELIMINARY DESIGN ITERATION

ANDREW AVE. FACADE

MODERN WAREHOUSE TYPOLOGY / ADAPTIVE REUSE







# **CONTEXTUAL APPROACH**



# SINGLE FAMILY HOME TYPOLOGY

LOWER HEIGHT
COVERED FRONT PORCH
ARCHITECTURAL DETAILS
SETBACK TO RESPECT RESIDENTIAL CONTEXT
LANDSCAPE





## **CONTEXTUAL APPROACH**



#### LOW DENSITY NEIGHBORHOOD

LOWER BUILDING HEIGHT
DESCENDING MASS
PERMEABLE CORNER
RESIDENTIAL PUBLIC REALM