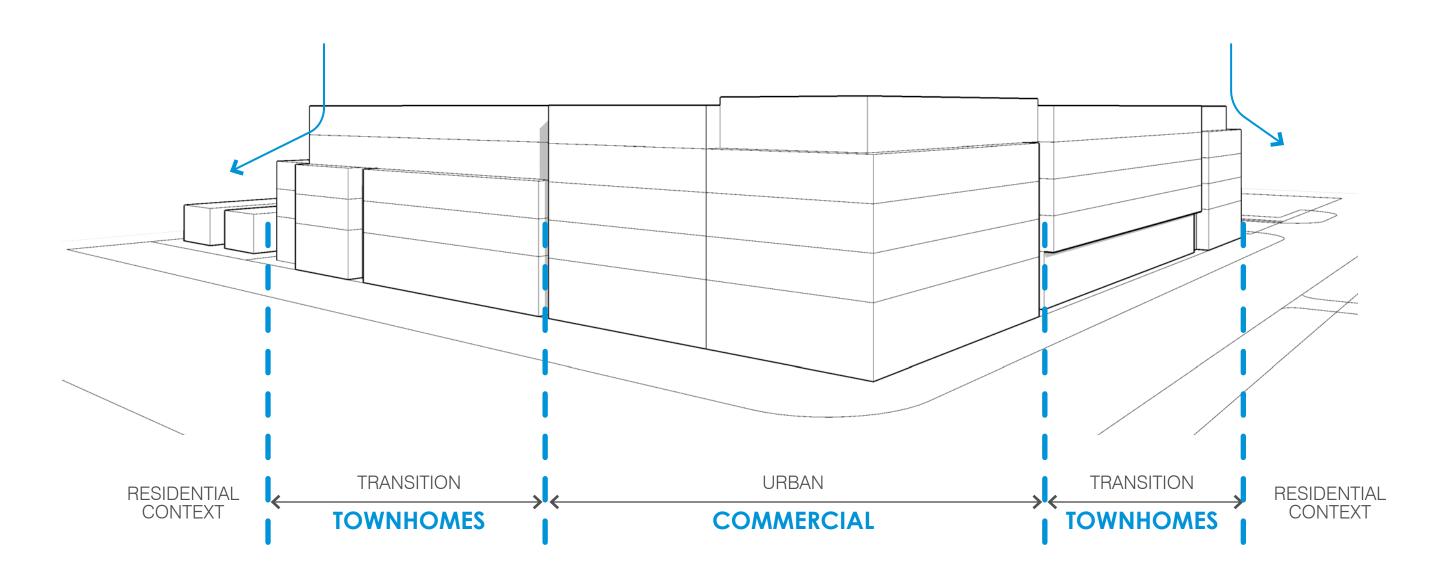

# **CONTEXTUAL APPROACH**

## **CONTEXTUAL APPROACH**

#### LOW DENSITY NEIGHBORHOOD

LOWER BUILDING HEIGHT
DESCENDING MASS
PERMEABLE CORNER
RESIDENTIAL PUBLIC REALM