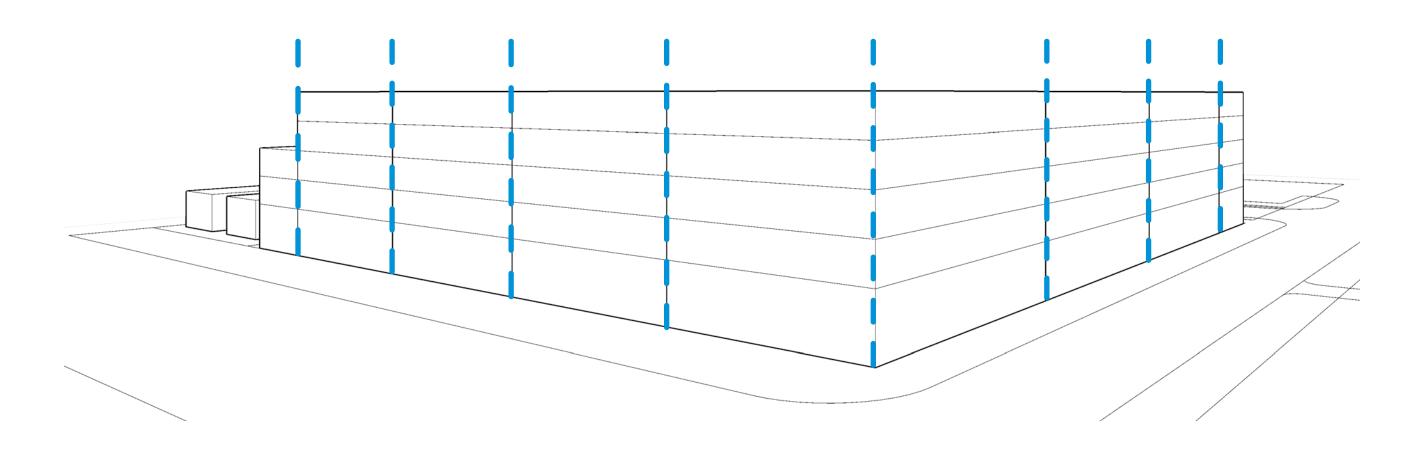

## **MASSING ANALYSIS**

#### **CONTEXTUAL GOAL**

SMALLER SCALE

**STRATEGY** 

BREAK DOWN FACADE LENGTH TO CREATE A SERIES OF SMALLER BUILDINGS

## MASSING ANALYSIS

#### **CONTEXTUAL GOAL**

**REDUCED MASS & HEIGHT** 

#### STRATEGY

SETBACK AT VARIOUS LOCATIONS TO DIVERSIFY BUILDING MASSES

#### STRATEGY IMPLEMENTATION

ALIGNMENT WITH UNITS PROPORTION & SCALE PUBLIC REALM SEQUENCE